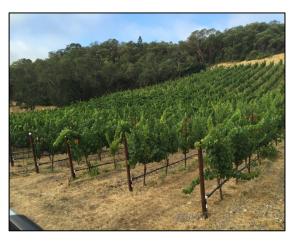

The Cassata Vineyard, located in the rolling hills of Sonoma Valley, is well suited for growing expressive Sauvignon Blanc. Its warm days, cool nights, hillside aspect, and biodynamic farming practices produce grapes full of flavor and balance. After hand-harvesting, the clusters are gently crushed then pressed. The crushing breaks the skins to allow for more spice and depth of flavor in the wine. The juice is briefly cold settled then transferred into neutral French Oak barrels to ferment and age for 6-months, sur-lee. This lees contact in barrel adds richness to balance the bright fruit and acidity, resulting in a complex Sauvignon Blanc with depth and character.