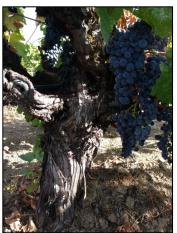

Winemaker: Chris Condos & Suzanne Hagins

Barrels: 100% French Oak Barrels

Alcohol: 14.0% TA: 6.0 g/L pH: 3.55

Production: 36 Barrels

This Old World red blend of Old Vine Carignane, Petite Sirah, Syrah, and Grenache comes from vineyards in the North Coast. The grapes were picked by hand, 80% were de-stemmed with 20% Whole Cluster, and cold soaked for 5-10 days. We fermented each lot using native yeast in small open-top tanks, punch-down by hand, and aged in French Oak barrels. This wine is not fined or filtered. It has complex notes of boysenberry and earth, is rich and velvety on the palate, and finishes with fine tannins and balanced acidity.

hand-crafted wines. Utilizing organic farming, small lot fermentations and traditional techniques we make balanced, food friendly and site specific wines. Our organic vineyards dot the North Coast of California; including Sonoma, Napa & Mendocino Counties. We work exclusively