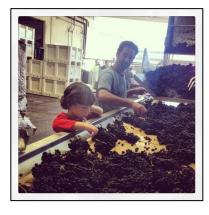

Winemaker: Chris Condos & Suzanne Hagins

Barrels: 100% French Oak Barrels

Alcohol: 14.0% TA: 6.0 g/L pH: 3.55

Production: 36 Barrels

This Old World red blend of Old Vine Carignane, Petite Sirah, Syrah, and Grenache comes from vineyards in the North Coast. The grapes were picked by hand, 80% were de-stemmed with 20% Whole Cluster, and cold soaked for 5-10 days. We fermented each lot using native yeast in small open-top tanks, punch-down by hand, and aged in French Oak barrels. This wine is not fined or filtered. It has complex notes of boysenberry and earth, is rich and velvety on the palate, and finishes with fine tannins and balanced acidity.